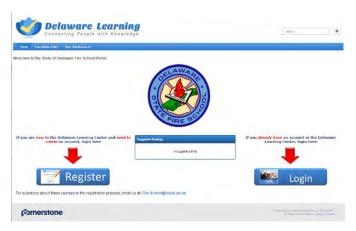

Students will be directed to our online training page.

Once there, click the hyperlink '<u>Delaware State Fire School Online Learning Page</u>' near the top of the page.

Once there, the student will register if they do not have a Delaware Learning Center account and are not a State employee. Otherwise, the student will click Login to continue onto the site.

Students creating an account will be advised by Email that their request was received and when it is approved. Please be sure to complete all of the required sections marked with an asterisk '\*' and be sure select your primary fire company affiliation. If you are not associated with a fire company, you may select one out of the other selections, or contact the Fire School with any questions about this section.