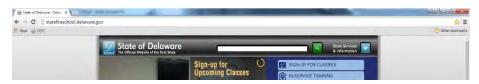

## How to get to our new online learning page through the Delaware Learning Center

Go to our website at <a href="http://statefireschool.delaware.gov">http://statefireschool.delaware.gov</a>.

Click the blue 'Online Training' button in the main column to the right.