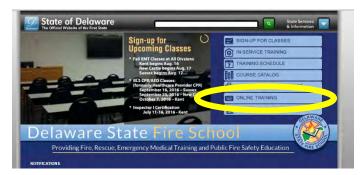

## How to get to our new online learning page through the Delaware Learning Center

Go to our website at <a href="http://statefireschool.delaware.gov">http://statefireschool.delaware.gov</a>.

Click the blue 'Online Training' button in the main column to the right.