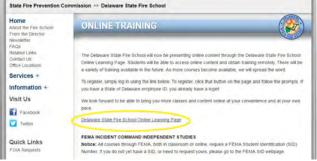

Students will be directed to our online training page.

Once there, click the hyperlink '<u>Delaware State Fire School Online Learning Page</u>' near the top of the page.

Once there, the student will register if they do not have a Delaware Learning Center account and are not a State employee. Otherwise, the student will click Login to continue onto the site.