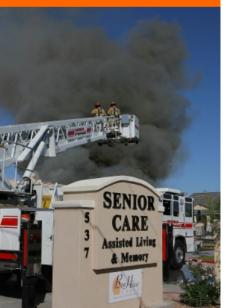

## **HEALTHCARE FIRE SAFETY**

NOVEMBER 07, 2018
9A-4P @ DOVER DSFS

PLEASE REGISTER @

www.statefireschool.delaware.gov

By: October 31, 2018

Healthcare Institutions have unique circumstances that require consistent fire safety training. Come learn what R.A.C.E., P.A.S.S., and right to know are. We will also review significant healthcare facility fires that have occurred and simple steps you can take to avoid injury or death. Students will receive hands on practice in patient movement, finding an exit in low visibility, fire extinguishers, sprinklers, and SDS sheets.