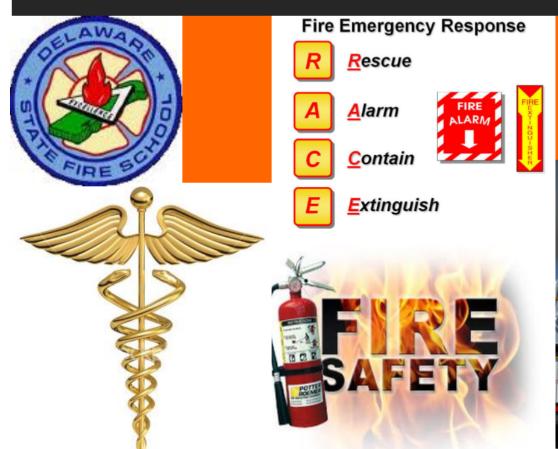

## **HEALTHCARE FIRE SAFETY**

NOVEMBER 07, 2018
9A-4P @ DOVER DSFS

PLEASE REGISTER @

www.statefireschool.delaware.gov

By: October 31, 2018

Healthcare Institutions have unique circumstances that require consistent fire safety training. Come learn what R.A.C.E., P.A.S.S., and right to know are. We will also review significant healthcare facility fires that have occurred and simple steps you can take to avoid injury or death. Students will receive hands on practice in patient movement, finding an exit in low visibility, fire extinguishers, sprinklers, and SDS sheets.