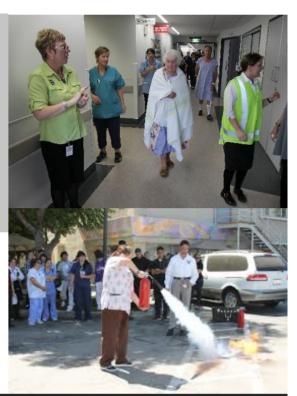

## **HEALTHCARE FIRE SAFETY**

NOVEMBER 07, 2018
9A-4P @ DOVER DSFS

PLEASE REGISTER @

www.statefireschool.delaware.gov

By: October 31, 2018

Healthcare Institutions have unique circumstances that require consistent fire safety training. Come learn what R.A.C.E., P.A.S.S., and right to know are. We will also review significant healthcare facility fires that have occurred and simple steps you can take to avoid injury or death. Students will receive hands on practice in patient movement, finding an exit in low visibility, fire extinguishers, sprinklers, and SDS sheets.